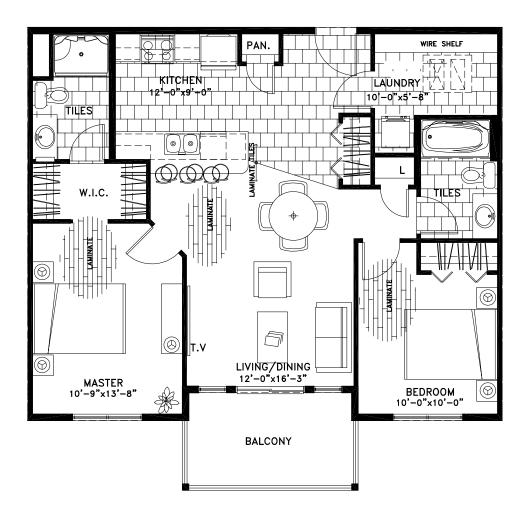

# **BIRCH**

SUITE: 934 S.F. BALCONY: 86 S.F. TOTAL: 1,020 S.F.

#### SUITES:

2101,2105,2106,2107,2109,2110 2201,2205,2206,2207,2209,2210 2301,2305,2306,2307,2309,2310 2401,2405,2406,2407,2409,2410

CONCEPT PLAN SUBJECT TO CHANGE Room dimensions are approximate only Floor areas shown may vary from actual construction units