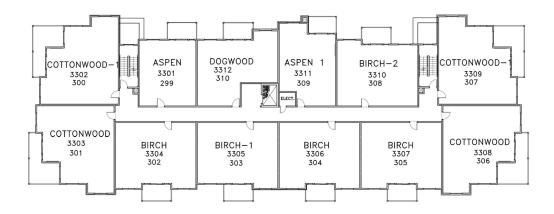

# THIRD BUILDING 2

CONCEPT PLAN SUBJECT TO CHANGE

2096-04-10-15-TM

#### SUITES:

3104,3106,3107 3204,3206,3207 3304,3306,3307 3404,3406,3407

CONCEPT PLAN SUBJECT TO CHANGE Room dimensions are approximate only Floor areas shown may vary from actual construction units