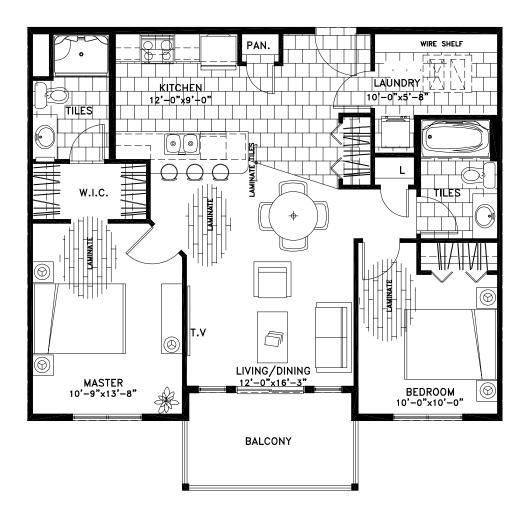

# **BIRCH**

SUITE: 934 S.F. BALCONY: 86 S.F. TOTAL: 1,020 S.F.

#### SUITES:

2101,2105,2106,2107,2109,2110 2201,2205,2206,2207,2209,2210 2301,2305,2306,2307,2309,2310 2401,2405,2406,2407,2409,2410

CONCEPT PLAN SUBJECT TO CHANGE Room dimensions are approximate only Floor areas shown may vary from actual construction units