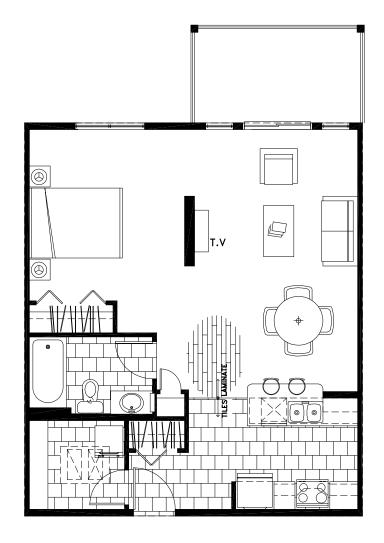

# **BIRCH**

SUITE: 934 S.F. BALCONY: 86 S.F. TOTAL: 1,020 S.F.

#### SUITES:

2101,2105,2106,2107,2109,2110 2201,2205,2206,2207,2209,2210 2301,2305,2306,2307,2309,2310 2401,2405,2406,2407,2409,2410

CONCEPT PLAN SUBJECT TO CHANGE Room dimensions are approximate only Floor areas shown may vary from actual construction units



 $\bigcirc \frac{\mathsf{MAIN}}{\mathsf{BUILDING 2}}$ 



CONCEPT PLAN SUBJECT TO CHANGE

2096-09-22-15-MR

## **ASPEN PARK**







CONCEPT PLAN SUBJECT TO CHANGE

2096-04-10-15-TM



# THIRD BUILDING 2



CONCEPT PLAN SUBJECT TO CHANGE

2096-04-10-15-TM

## **ASPEN PARK**



# TOURTH BUILDING 2



CONCEPT PLAN SUBJECT TO CHANGE



# **GUEST SUITE**



SUITE: 682 S.F.

BALCONY: 87 S.F.

TOTAL: 769 S.F.

SUITES:
2102









# **BIRCH**

SUITE: 934 S.F. BALCONY: 86 S.F. TOTAL: 1,020 S.F.

#### SUITES:

3104,3106,3107 3204,3206,3207 3304,3306,3307 3404,3406,3407

CONCEPT PLAN SUBJECT TO CHANGE Room dimensions are approximate only Floor areas shown may vary from actual construction units



# $\bigoplus \frac{\mathsf{MAIN}}{\mathsf{BUILDING}\; \mathsf{3}}$



CONCEPT PLAN SUBJECT TO CHANGE

2096-09-22-15-MR

## **ASPEN PARK**







CONCEPT PLAN SUBJECT TO CHANGE

2096-09-22-15-MR







CONCEPT PLAN SUBJECT TO CHANGE

2096-09-22-15-MR

## **ASPEN PARK**







CONCEPT PLAN SUBJECT TO CHANGE







CONCEPT PLAN SUBJECT TO CHANGE OWNER: CONBAURORA PROPERTIES INC.

1 SITE