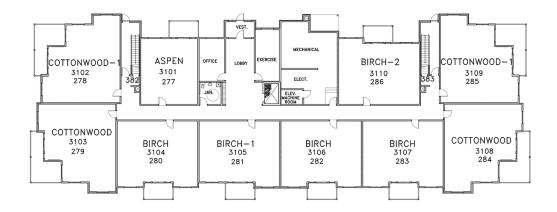

#### SUITES:

3104,3106,3107 3204,3206,3207 3304,3306,3307 3404,3406,3407

CONCEPT PLAN SUBJECT TO CHANGE Room dimensions are approximate only Floor areas shown may vary from actual construction units

# $\bigoplus \frac{\mathsf{MAIN}}{\mathsf{BUILDING}\; \mathsf{3}}$

CONCEPT PLAN SUBJECT TO CHANGE

2096-09-22-15-MR